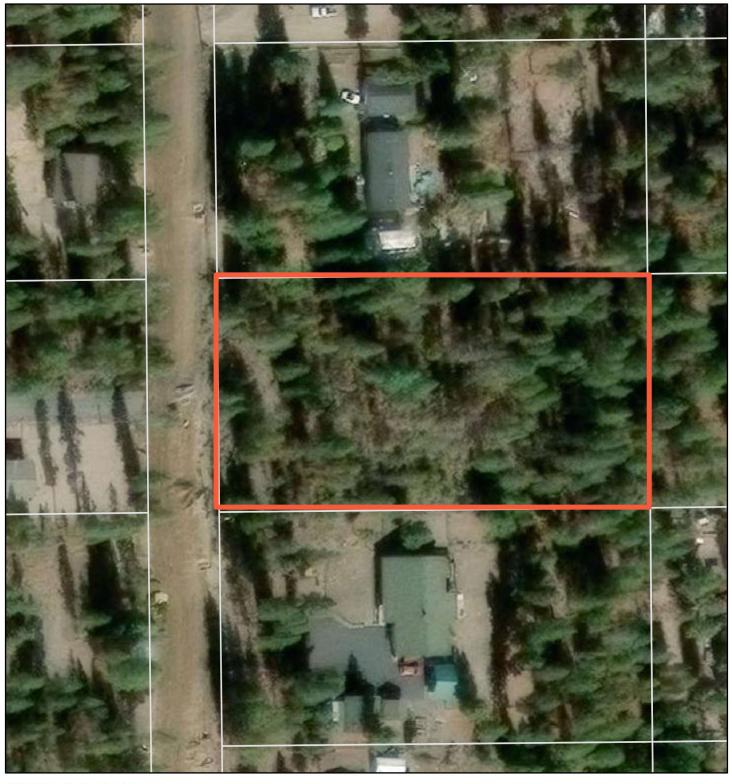

LOCATION: The subject property is located at 52510 Pine Dr, La Pine, Oregon 97739. The Tax Lot

number is 1400 on Deschutes County Assessor's Map 21-10-36C.

**REQUEST:** The applicant is requesting to partition the subject property into three lots.

# City of La Pine File 07PA-24

6/6/2024, 8:25:40 AM

Override 1
City Limits

Taxlots

Maxar, Microsoft