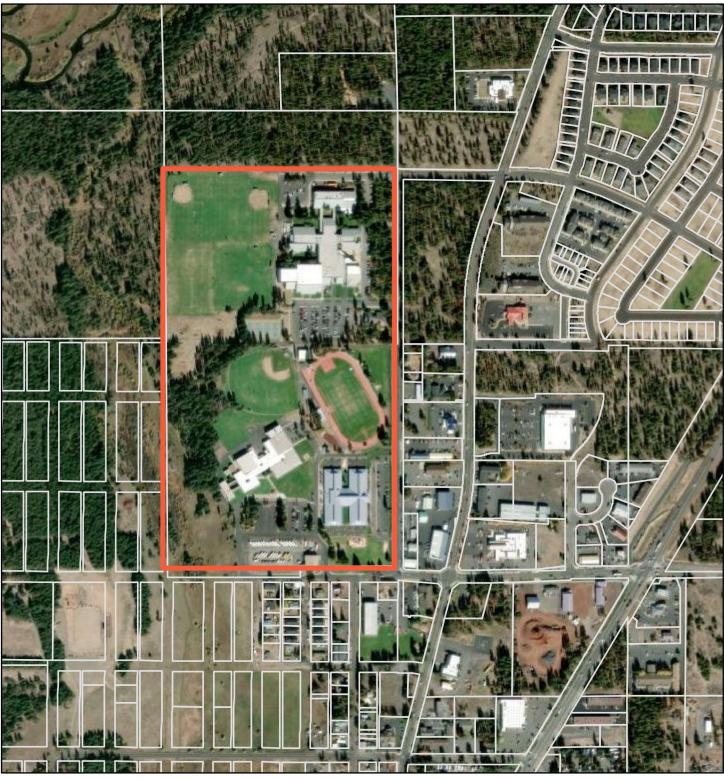

**OWNER:** School District #1

520 NW Wall Bend, OR 97703

LOCATION: The subject property is located at 51615 Coach Road, La Pine, Oregon 97739. The Tax Lot

number is 500 on Deschutes County Assessor's Map 22-10-10.

**REQUEST:** The applicant is requesting site plan alteration to upgrade ADA Facilities on the school

campus.

**STAFF CONTACT:** Rachel Vickers, Associate Planner

Email: rvickers@lapineoregon.gov

Phone: (541) 280-5680

# City of La Pine File 04SPR-24

5/9/2024, 8:35:11 AM

Override 1

Taxlots

Maxar