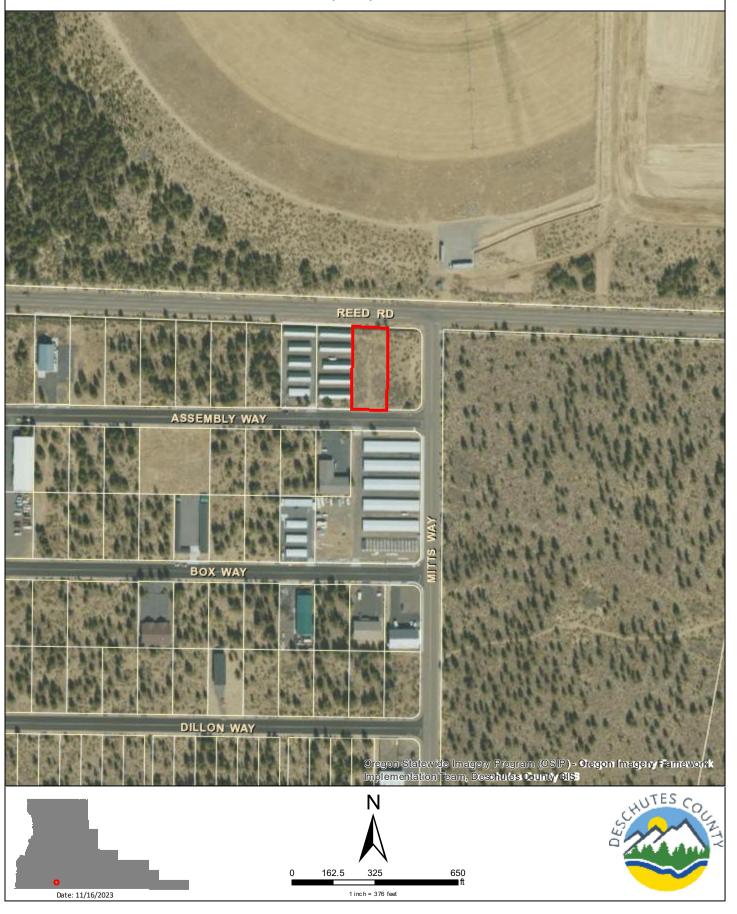

**APPLICANT:** Jesse Bath

21070 Scottsdale Dr Bend, OR 97701

**OWNER:** Bath Properties LLC

21070 Scottsdale Rd Bend, OR 97701

LOCATION: The subject property is located at 16690 Assembly Way, La Pine, Oregon 97739. The Tax

Lot number is 101 on Deschutes County Assessor's Map 22-10-14AB.

**REQUEST:** The applicant is requesting Site Plan Review to add on to an existing storage facility to the

west of the subject property. The addition will be 8,100 square feet in size.

# Planning File 07SPR-23

16690 Assembly Way, La Pine, OR 97739