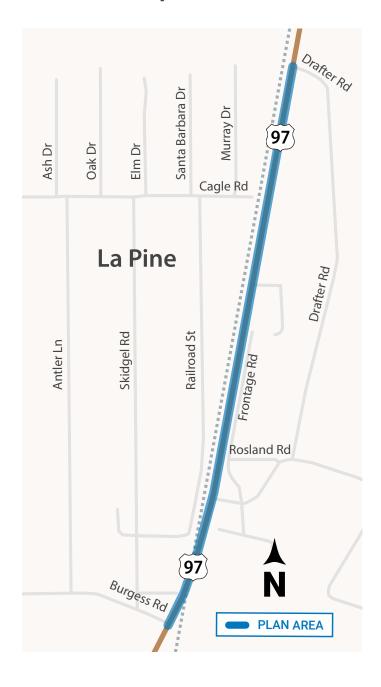

Plan for a Better U.S. 97

U.S. 97 is central to many activities, businesses and destinations in the Wickiup Junction community. All that activity can also make it challenging for side street traffic and for those walking and biking to cross the highway safely. ODOT is working in partnership with the City of La Pine and Deschutes County to identify safety and mobility improvements for all modes of transportation along U.S. 97.

## **OPEN HOUSE**

Please join us at an open house meeting:

Wednesday, January 8, 2020 6-7:30 p.m.

Rosland Elementary School Gym 52350 Yaeger Way La Pine, OR 97739

Discuss the project with staff and provide feedback on project goals and transportation needs. Now is the time to tell us if something is missing!

www.WickiupRefinementPlan.com

## **Plan Area Map**