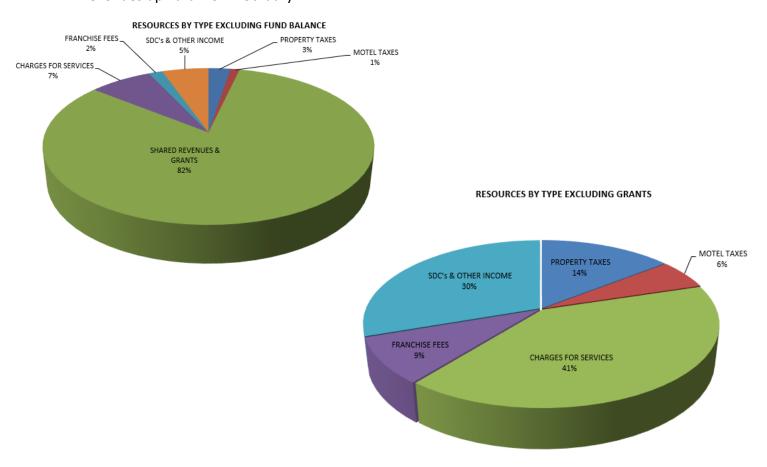

### **TOTAL RESOURCES - BUDGET TO ACTUAL**

|                          | AS OF MARCH 31, 2023 |            |            |              |  |
|--------------------------|----------------------|------------|------------|--------------|--|
|                          | Year                 | FY 2022-23 | Budget     | (75% lapsed) |  |
|                          | To Date              | Budget     | Remaining  | % Earned     |  |
| BEGINNING FUND BALANCE   | 14,605,238           | 14,605,238 | -          | 100.0%       |  |
| PROPERTY TAXES           | 416,669              | 407,368    | (9,301)    | 102.3%       |  |
| MOTEL TAXES              | 168,678              | 162,380    | (6,298)    | 103.9%       |  |
| SHARED REVENUES & GRANTS | 13,363,191           | 34,944,243 | 21,581,052 | 38.2%        |  |
| CHARGES FOR SERVICES     | 1,175,754            | 1,666,452  | 490,698    | 70.6%        |  |
| FRANCHISE FEES           | 259,305              | 249,900    | (9,405)    | 103.8%       |  |
| SDC's & OTHER INCOME     | 878,151              | 3,029,688  | 2,151,537  | 29.0%        |  |
|                          | 30,866,986           | 55,065,269 | 24,198,283 | 56.1%        |  |

### FINANCIAL HIGHLIGHTS - RESOURCES

- Revenues are in line with staff expectations.
- All interfund transfers have been made for the year.
- The City has begun receiving interim financing for the expansion project which is driving grant revenues upward from February.