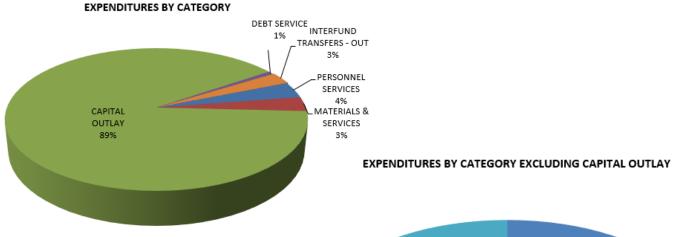

77  | 1,028,946  | 36.9%        |
| CAPITAL OUTLAY            | 16,508,251 | 43,258,276 | 25,760,833 | 38.2%        |
| DEBT SERVICE              | 129,825    | 233,994    | 104,169    | 55.5%        |
|                           |            |            |            |              |
| INTERFUND TRANSFERS - OUT | 507,500    | 507,500    | -          | 100.0%       |
|                           | 18,419,184 | 47,532,341 | 28,123,965 | 38.8%        |
|                           |            |            |            |              |

### FINANCIAL HIGHLIGHTS - EXPENDITURES:

- Expenditures are in line with staff expectations.
- Capital Outlay is our greatest expense. This is due to the completion of the Transit Center and the onset of the Water and Wastewater Capital Improvement Projects.





| EXPENDITURES - BUDGET TO ACTUAL BY FUND |             |                                       |            |               |  |  |
|-----------------------------------------|-------------|---------------------------------------|------------|---------------|--|--|
|                                         | AS OF MARCH | 31, 2023                              |            |               |  |  |
|                                         | Year        | FY 2022-23                            | Budget     | (75% lapsed)  |  |  |
|                                         | To Date     | Budget                                | Remaining  | % Expended    |  |  |
| GENERAL FUND                            |             |                                       |            | ·             |  |